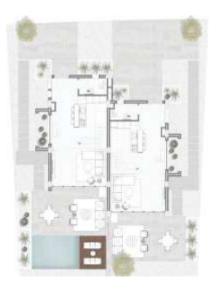

#### Mazeej Residence 2 BEDROOM TWIN VILLA

Total build up area 154 m2 Indoor 127.5 m2 Covered Terrace 26.5 m2

SOMADAY

#### **Ground Floor**