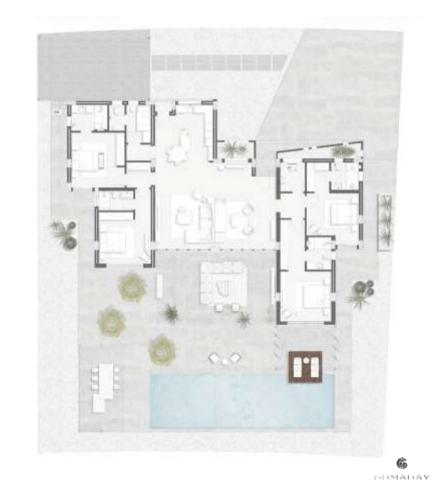

#### Mazeej Residence 3 BEDROOM STAND ALONE VILLA

Total build up area 219 m2 Indoor 161 m2 Covered Terrace 58 m2

6 SOMAHAY

#### Mazeej Residence 4 BEDROOM STAND ALONE VILLA

Total build up area 300 m2 Indoor 240 m2 Covered Terrace 60 m2

#### **Ground Floor**