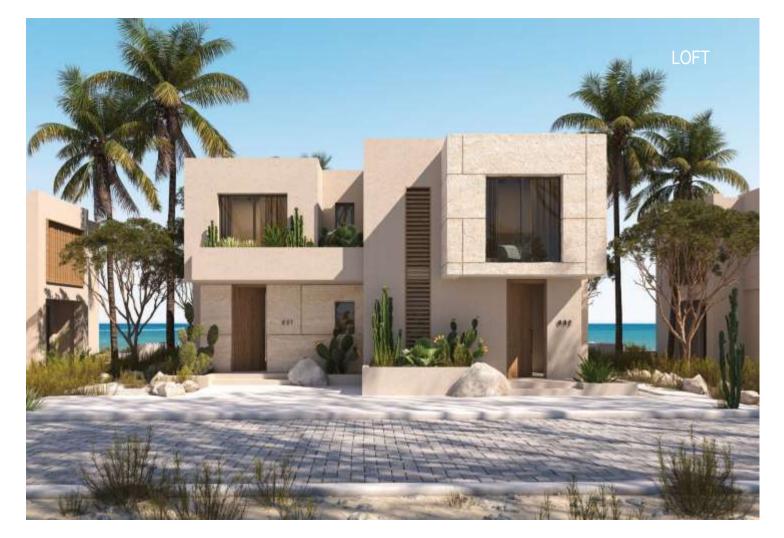

oast just 30 minutes by car from Hurghada International Airport. Only a 4-hour flight from Central Europe, the ten million square meters, self-contained community of Somabay is surrounded with three sides of the sea. The resort location boasts some of the most beautiful sandy beaches of the Red Sea and panoramic views of desert mountains.

Nestled on 10 million square meters of lush land, life at Somabay is where fantasyscapes follow you wherever you go, and sun-drenched activities take infinite elevating forms.

LOCATION

Somabay's one-of-a-kind settings with its full complement of premium amenities are the stage for incomparable experiences alongside friends and family.



SOMADAY





4 Bedroom Standalone Villa

Twin Villa

Loft

Standalone Villa



6 Edmaiday









## FACADE









## OUTDOORS





# SUNBATHING



#### STANDALONE

### SLEEP









# BATH & SHOWEF





## LIVING







## CREATE



#### Mazeej Residence 3 BEDROOM STAND ALONE VILLA

Total build up area 219 m2 Indoor 161 m2 Covered Terrace 58 m2



6 SOMAHAY

#### Mazeej Residence 2 BEDROOM STAND ALONE VILLA

Total build up area 219 m2 Indoor 161 m2 Covered Terrace 58 m2



#### Mazeej Residence 2 BEDROOM TWIN VILLA

Total build up area 154 m2 Indoor 127.5 m2 Covered Terrace 26.5 m2



SOMADAY

#### Mazeej Residence 4 BEDROOM STAND ALONE VILLA

Total build up area 300 m2 Indoor 240 m2 Covered Terrace 60 m2



#### Mazeej Residence

#### LOFT

Total build up area 105 m2 Indoor 105 m2 Covered Terrace 0 m2

#### **Ground Floor**



#### First Floor