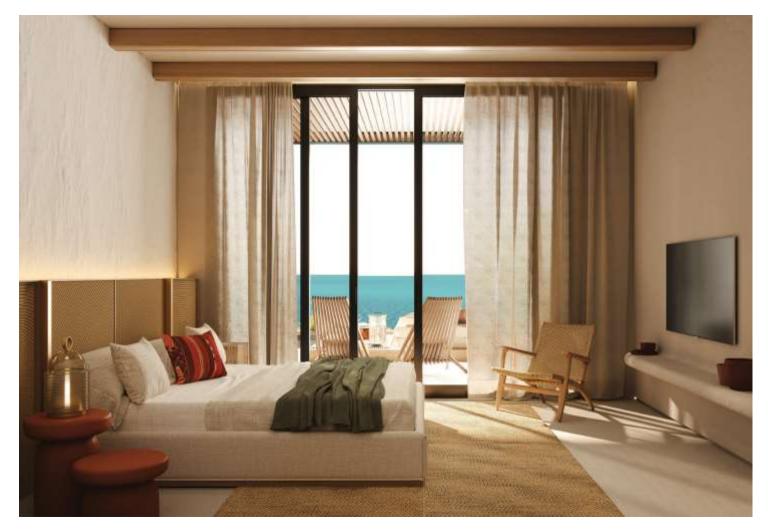

a 4-hour flight from Central Europe, the ten million square meters, self-contained community of Somabay is surrounded with three sides of the sea. The resort location boasts some of the most beautiful sandy beaches of the Red Sea and panoramic views of desert mountains.

Nestled on 10 million square meters of lush land, life at Somabay is where fantasyscapes follow you wherever you go, and sun-drenched activities take infinite elevating forms.

LOCATION

Somabay's one-of-a-kind settings with its full complement of premium amenities are the stage for incomparable experiences alongside friends and family.



SOMADAY





4 Bedroom Standalone Villa

Twin Villa

Loft

Standalone Villa



6 Edmaiday









## FACADE









## OUTDOORS





# SUNBATHING



#### STANDALONE

### SLEEP









# BATH & SHOWEF





## LIVING







## CREATE



#### Mazeej Residence 3 BEDROOM STAND ALONE VILLA

Total build up area 219 m2 Indoor 161 m2 Covered Terrace 58 m2



6 SOMAHAY

#### Mazeej Residence 2 BEDROOM STAND ALONE VILLA

Total build up area 219 m2 Indoor 161 m2 Covered Terrace 58 m2



#### Mazeej Residence 2 BEDROOM TWIN VILLA

Total build up area 154 m2 Indoor 127.5 m2 Covered Terrace 26.5 m2



SOMADAY

#### Mazeej Residence 4 BEDROOM STAND ALONE VILLA

Total build up area 300 m2 Indoor 240 m2 Covered Terrace 60 m2



#### Mazeej Residence

#### LOFT

Total build up area 105 m2 Indoor 105 m2 Covered Terrace 0 m2

#### **Ground Floor**



#### First Floor