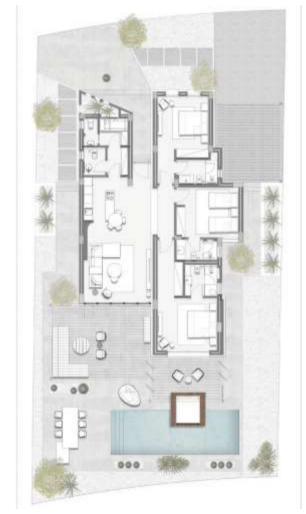

#### Mazeej Residence 3 BEDROOM STAND ALONE VILLA

Total build up area 219 m2 Indoor 161 m2 Covered Terrace 58 m2

6 SOMAHAY

#### **Ground Floor**

#### First Floor