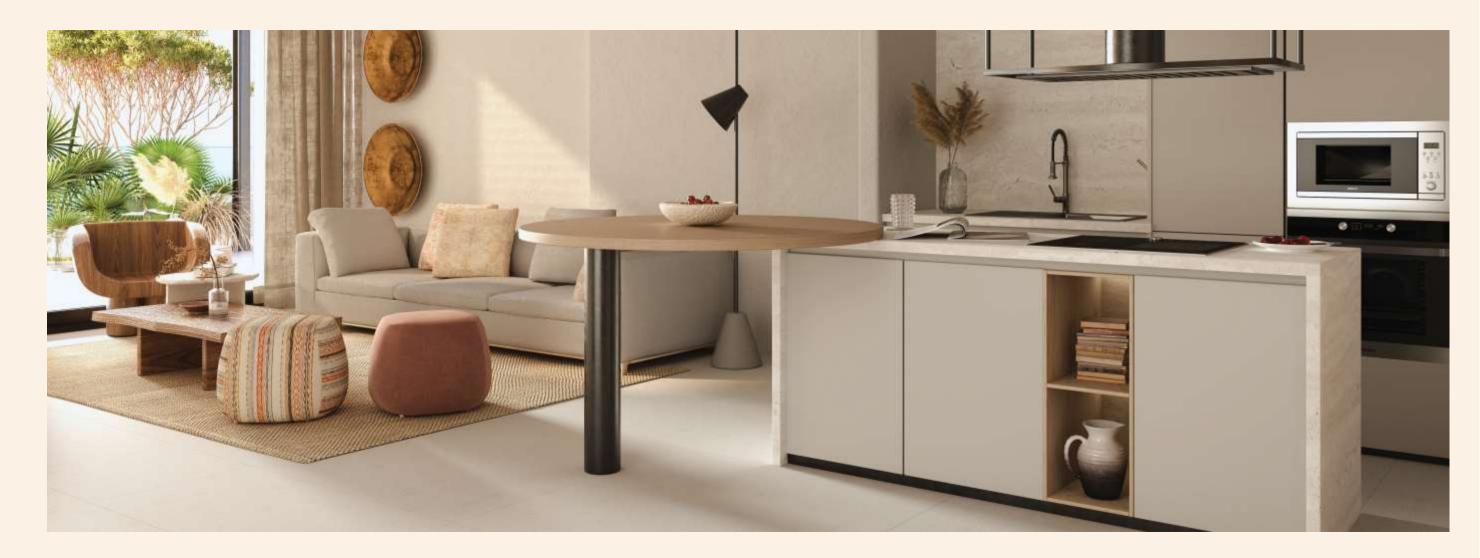

on square meters, self-contained community of Somabay is surrounded with three sides of the sea. The resort location boasts some of the most beautiful sandy beaches of the Red Sea and panoramic views of desert mountains.

Nestled on 10 million square meters of lush land, life at Somabay is where fantasyscapes follow you wherever you go, and sun-drenched activities take infinite elevating forms.

LOCATION

Somabay's one-of-a-kind settings with its full complement of premium amenities are the stage for incomparable experiences alongside friends and family.



SOMADAY





4 Bedroom Standalone Villa

Twin Villa

Loft

Standalone Villa



6 Edmaiday









## FACADE









## OUTDOORS





# SUNBATHING



#### STANDALONE

### SLEEP









# BATH & SHOWEF





## LIVING







## CREATE



#### Mazeej Residence 3 BEDROOM STAND ALONE VILLA

Total build up area 219 m2 Indoor 161 m2 Covered Terrace 58 m2



6 SOMAHAY

#### Mazeej Residence 2 BEDROOM STAND ALONE VILLA

Total build up area 219 m2 Indoor 161 m2 Covered Terrace 58 m2



#### Mazeej Residence 2 BEDROOM TWIN VILLA

Total build up area 154 m2 Indoor 127.5 m2 Covered Terrace 26.5 m2



SOMADAY

#### Mazeej Residence 4 BEDROOM STAND ALONE VILLA

Total build up area 300 m2 Indoor 240 m2 Covered Terrace 60 m2



#### Mazeej Residence

#### LOFT

Total build up area 105 m2 Indoor 105 m2 Covered Terrace 0 m2

#### **Ground Floor**



#### First Floor