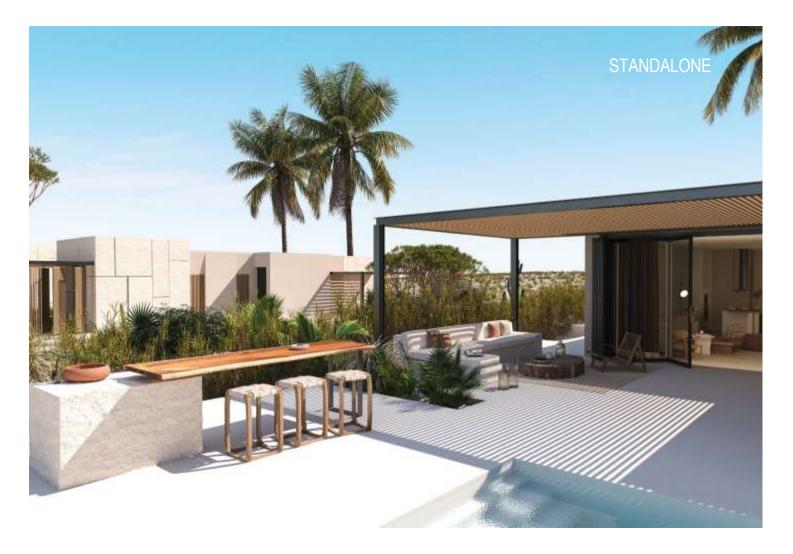

tes by car from Hurghada International Airport. Only a 4-hour flight from Central Europe, the ten million square meters, self-contained community of Somabay is surrounded with three sides of the sea. The resort location boasts some of the most beautiful sandy beaches of the Red Sea and panoramic views of desert mountains.

Nestled on 10 million square meters of lush land, life at Somabay is where fantasyscapes follow you wherever you go, and sun-drenched activities take infinite elevating forms.

LOCATION

Somabay's one-of-a-kind settings with its full complement of premium amenities are the stage for incomparable experiences alongside friends and family.



SOMADAY





4 Bedroom Standalone Villa

Twin Villa

Loft

Standalone Villa



6 Edmaiday









## FACADE









## OUTDOORS





# SUNBATHING



#### STANDALONE

### SLEEP









# BATH & SHOWEF





## LIVING







## CREATE



#### Mazeej Residence 3 BEDROOM STAND ALONE VILLA

Total build up area 219 m2 Indoor 161 m2 Covered Terrace 58 m2



6 SOMAHAY

#### Mazeej Residence 2 BEDROOM STAND ALONE VILLA

Total build up area 219 m2 Indoor 161 m2 Covered Terrace 58 m2



#### Mazeej Residence 2 BEDROOM TWIN VILLA

Total build up area 154 m2 Indoor 127.5 m2 Covered Terrace 26.5 m2



SOMADAY

#### Mazeej Residence 4 BEDROOM STAND ALONE VILLA

Total build up area 300 m2 Indoor 240 m2 Covered Terrace 60 m2



#### Mazeej Residence

#### LOFT

Total build up area 105 m2 Indoor 105 m2 Covered Terrace 0 m2

#### **Ground Floor**



#### First Floor