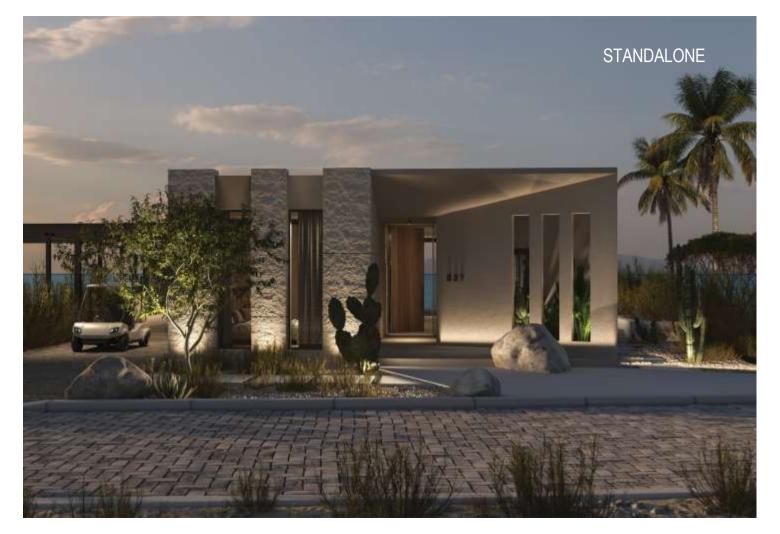

#### STANDALONE

#### Mazeej Residence 3 BEDROOM STAND ALONE VILLA

Total build up area 219 m2 Indoor 161 m2 Covered Terrace 58 m2

6 SOMAHAY

#### Mazeej Residence 2 BEDROOM STAND ALONE VILLA

Total build up area 219 m2 Indoor 161 m2 Covered Terrace 58 m2

#### Mazeej Residence 4 BEDROOM STAND ALONE VILLA

Total build up area 300 m2 Indoor 240 m2 Covered Terrace 60 m2