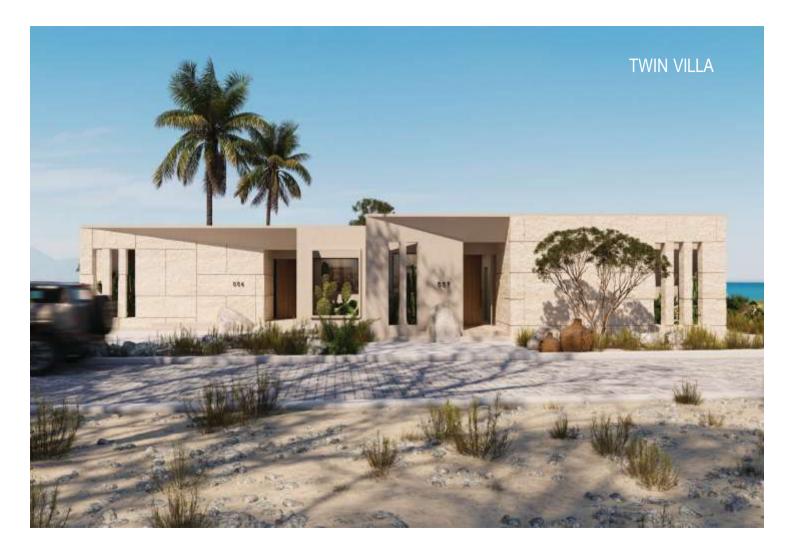

#### Mazeej Residence 2 BEDROOM TWIN VILLA

Total build up area 154 m2 Indoor 127.5 m2 Covered Terrace 26.5 m2

SOMADAY