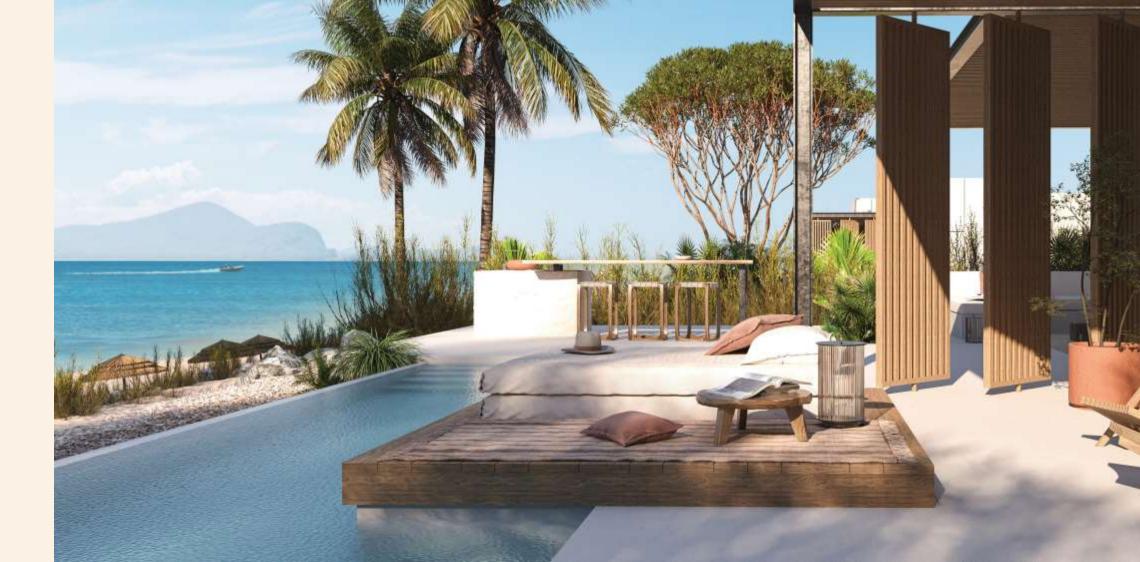

Hurghada International Airport. Only a 4-hour flight from Central Europe, the ten million square meters, self-contained community of Somabay is surrounded with three sides of the sea. The resort location boasts some of the most beautiful sandy beaches of the Red Sea and panoramic views of desert mountains.

Nestled on 10 million square meters of lush land, life at Somabay is where fantasyscapes follow you wherever you go, and sun-drenched activities take infinite elevating forms.

LOCATION

Somabay's one-of-a-kind settings with its full complement of premium amenities are the stage for incomparable experiences alongside friends and family.



SOMADAY





4 Bedroom Standalone Villa

Twin Villa

Loft

Standalone Villa



6 Edmaiday









## FACADE









## OUTDOORS





# SUNBATHING



#### STANDALONE

### SLEEP









# BATH & SHOWEF





## LIVING







## CREATE



#### Mazeej Residence 3 BEDROOM STAND ALONE VILLA

Total build up area 219 m2 Indoor 161 m2 Covered Terrace 58 m2



6 SOMAHAY

#### Mazeej Residence 2 BEDROOM STAND ALONE VILLA

Total build up area 219 m2 Indoor 161 m2 Covered Terrace 58 m2



#### Mazeej Residence 2 BEDROOM TWIN VILLA

Total build up area 154 m2 Indoor 127.5 m2 Covered Terrace 26.5 m2



SOMADAY

#### Mazeej Residence 4 BEDROOM STAND ALONE VILLA

Total build up area 300 m2 Indoor 240 m2 Covered Terrace 60 m2



#### Mazeej Residence

#### LOFT

Total build up area 105 m2 Indoor 105 m2 Covered Terrace 0 m2

#### **Ground Floor**



#### First Floor