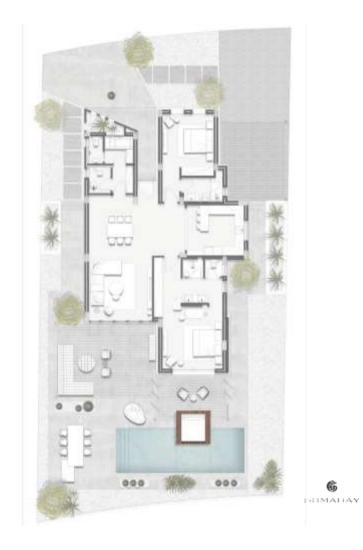

#### Mazeej Residence 4 BEDROOM STAND ALONE VILLA

Total build up area 300 m2 Indoor 240 m2 Covered Terrace 60 m2

#### **Ground Floor**

#### First Floor