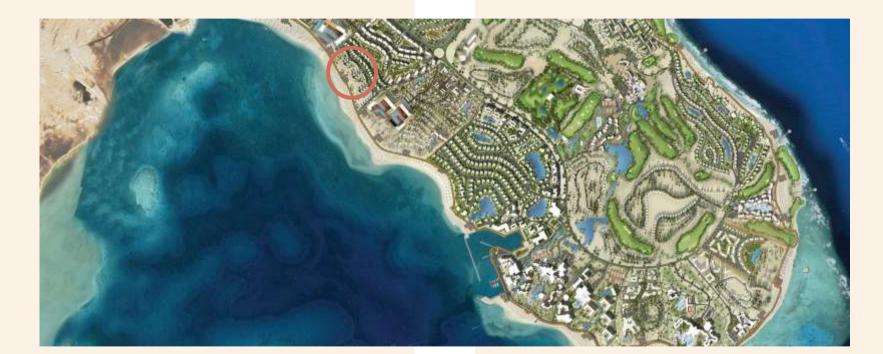

Somabay's location is ideally situated on the eastern shores of Egypt on the Red Sea coast just 30 minutes by car from Hurghada International Airport. Only a 4-hour flight from Central Europe, the ten million square meters, self-contained community of Somabay is surrounded with three sides of the sea. The resort location boasts some of the most beautiful sandy beaches of the Red Sea and panoramic views of desert mountains.

Nestled on 10 million square meters of lush land, life at Somabay is where fantasyscapes follow you wherever you go, and sun-drenched activities take infinite elevating forms.

LOCATION

Somabay's one-of-a-kind settings with its full complement of premium amenities are the stage for incomparable experiences alongside friends and family.