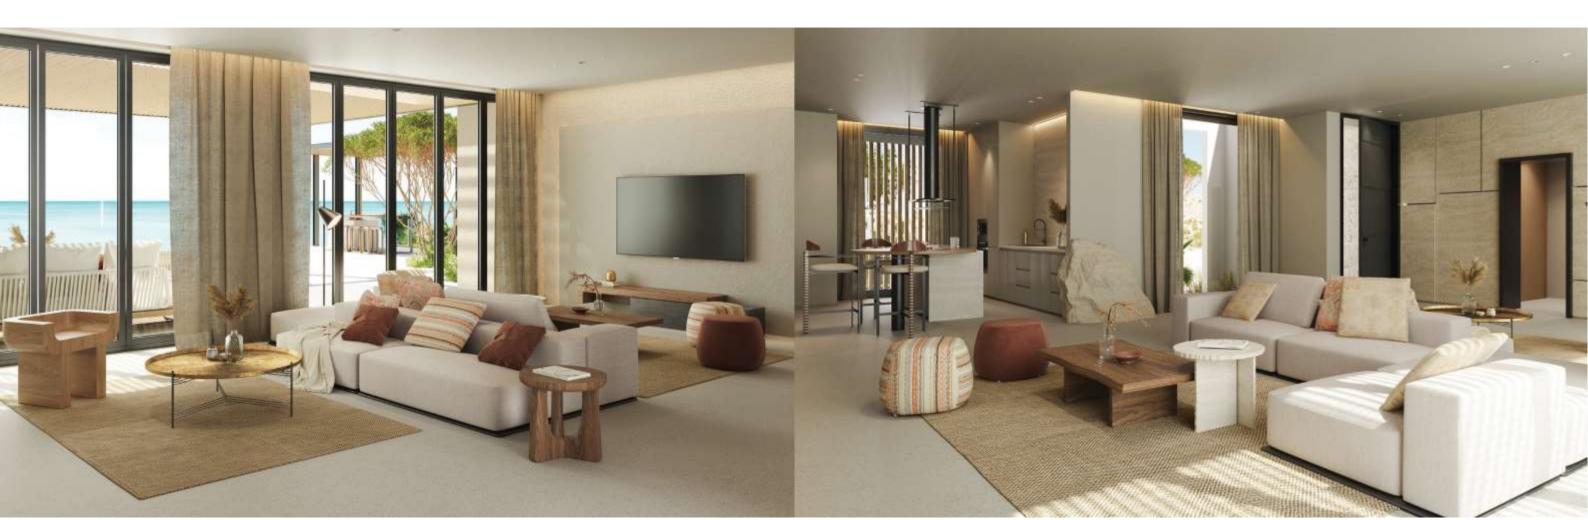

the ten million square meters, self-contained community of Somabay is surrounded with three sides of the sea. The resort location boasts some of the most beautiful sandy beaches of the Red Sea and panoramic views of desert mountains.

Nestled on 10 million square meters of lush land, life at Somabay is where fantasyscapes follow you wherever you go, and sun-drenched activities take infinite elevating forms.

LOCATION

Somabay's one-of-a-kind settings with its full complement of premium amenities are the stage for incomparable experiences alongside friends and family.



SOMADAY





4 Bedroom Standalone Villa

Twin Villa

Loft

Standalone Villa



6 Edmaiday









## FACADE









## OUTDOORS





# SUNBATHING



#### STANDALONE

### SLEEP









# BATH & SHOWEF





## LIVING







## CREATE



#### Mazeej Residence 3 BEDROOM STAND ALONE VILLA

Total build up area 219 m2 Indoor 161 m2 Covered Terrace 58 m2



6 SOMAHAY

#### Mazeej Residence 2 BEDROOM STAND ALONE VILLA

Total build up area 219 m2 Indoor 161 m2 Covered Terrace 58 m2



#### Mazeej Residence 2 BEDROOM TWIN VILLA

Total build up area 154 m2 Indoor 127.5 m2 Covered Terrace 26.5 m2



SOMADAY

#### Mazeej Residence 4 BEDROOM STAND ALONE VILLA

Total build up area 300 m2 Indoor 240 m2 Covered Terrace 60 m2



#### Mazeej Residence

#### LOFT

Total build up area 105 m2 Indoor 105 m2 Covered Terrace 0 m2

#### **Ground Floor**



#### First Floor