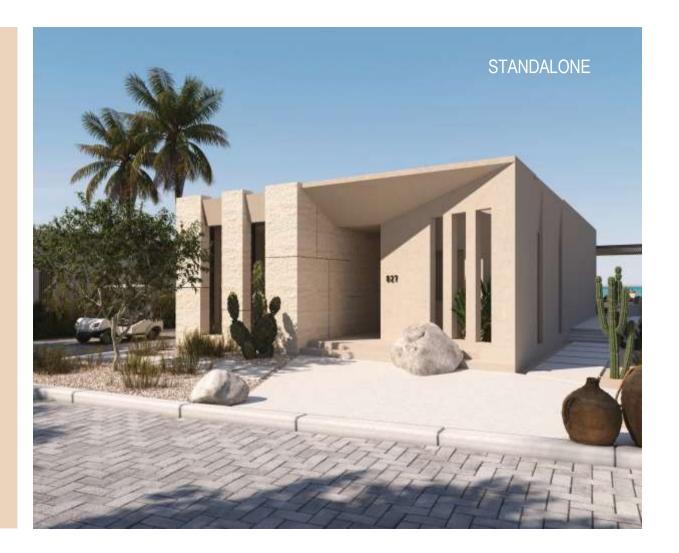

#### STANDALONE

#### Mazeej Residence 3 BEDROOM STAND ALONE VILLA

Total build up area 219 m2 Indoor 161 m2 Covered Terrace 58 m2

6 SOMAHAY

#### Mazeej Residence 2 BEDROOM STAND ALONE VILLA

Total build up area 219 m2 Indoor 161 m2 Covered Terrace 58 m2

#### Mazeej Residence 4 BEDROOM STAND ALONE VILLA

Total build up area 300 m2 Indoor 240 m2 Covered Terrace 60 m2