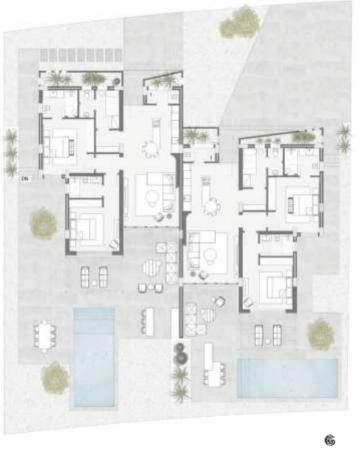

#### Mazeej Residence 2 BEDROOM TWIN VILLA

Total build up area 154 m2 Indoor 127.5 m2 Covered Terrace 26.5 m2

SOMADAY

#### **Ground Floor**

#### First Floor