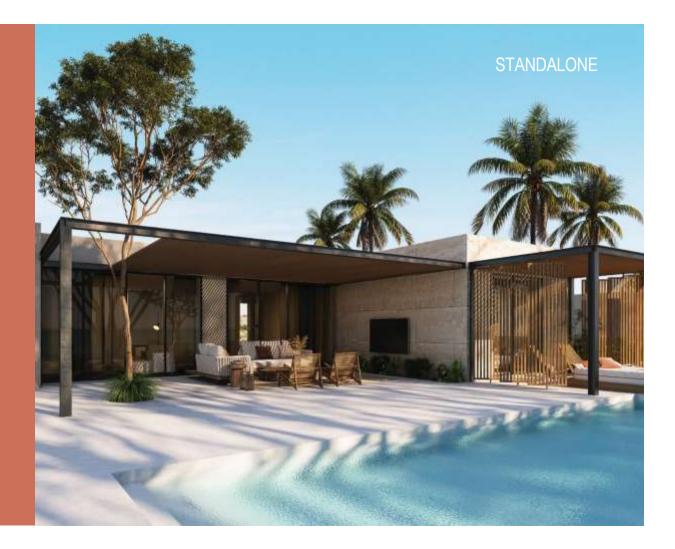

nutes by car from Hurghada International Airport. Only a 4-hour flight from Central Europe, the ten million square meters, self-contained community of Somabay is surrounded with three sides of the sea. The resort location boasts some of the most beautiful sandy beaches of the Red Sea and panoramic views of desert mountains.

Nestled on 10 million square meters of lush land, life at Somabay is where fantasyscapes follow you wherever you go, and sun-drenched activities take infinite elevating forms.

LOCATION

Somabay's one-of-a-kind settings with its full complement of premium amenities are the stage for incomparable experiences alongside friends and family.



SOMADAY





4 Bedroom Standalone Villa

Twin Villa

Loft

Standalone Villa



6 Edmaiday









## FACADE









## OUTDOORS





# SUNBATHING



#### STANDALONE

### SLEEP









# BATH & SHOWEF





## LIVING







## CREATE



#### Mazeej Residence 3 BEDROOM STAND ALONE VILLA

Total build up area 219 m2 Indoor 161 m2 Covered Terrace 58 m2



6 SOMAHAY

#### Mazeej Residence 2 BEDROOM STAND ALONE VILLA

Total build up area 219 m2 Indoor 161 m2 Covered Terrace 58 m2



#### Mazeej Residence 2 BEDROOM TWIN VILLA

Total build up area 154 m2 Indoor 127.5 m2 Covered Terrace 26.5 m2



SOMADAY

#### Mazeej Residence 4 BEDROOM STAND ALONE VILLA

Total build up area 300 m2 Indoor 240 m2 Covered Terrace 60 m2



#### Mazeej Residence

#### LOFT

Total build up area 105 m2 Indoor 105 m2 Covered Terrace 0 m2

#### **Ground Floor**



#### First Floor