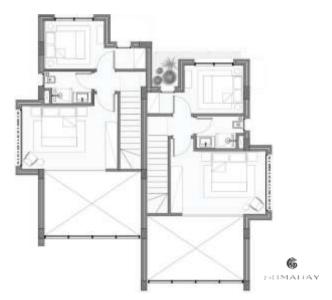

#### LOFT

Total build up area 105 m2 Indoor 105 m2 Covered Terrace 0 m2

#### First Floor